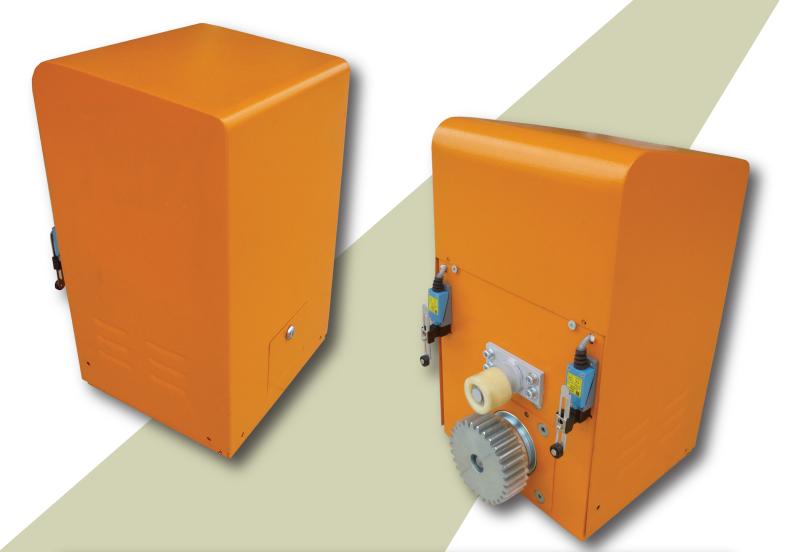

## **PE Roller**

For Gate stability and to prevent damages to the gear rack and the output gear

> 4ton Max Weight Up to 4 Ton (4000Kg) of gate weight support

ton

| SPECIFICATION     |                                          |
|-------------------|------------------------------------------|
| MODEL             | COS-3B                                   |
| POWER SUPPLY      | 415v AC, 3 Phase / 230v AC, Single Phase |
| MOTOR POWER       | 2.5 HP / 2 HP                            |
| LINEAR GATE SPEED | 1ft/s (3m/10s)                           |
| CONTROL DESIGN    | CPU with 3-phase monitoring              |
| MOTOR DRIVER      | 6 Pin Lock                               |
| OVERLOAD SENSING  | Adjustable High-Amp Cutoff               |
| MAX GATE WEIGHT   | 4000kg                                   |
| IR SAFETY BEAM    | Optional                                 |
| LUBRICATION       | Oil Bath Gear Motor                      |
| REMOTE CONTROL    | Optional                                 |
| DIMENTIONS        | 323W x 369L x 538H                       |
| COATING           | Weather Resistant Powder Finish          |