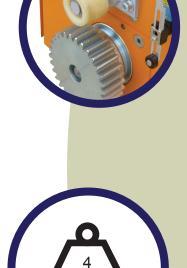

## **PE Roller**

For Gate stability and to prevent damages to the gear rack and the output gear

> 4ton Max Weight Up to 4 Ton (4000Kg) of gate weight support

ton

| SPECIFICATION     |                                          |
|-------------------|------------------------------------------|
| MODEL             | COS-3B                                   |
| POWER SUPPLY      | 415v AC, 3 Phase / 230v AC, Single Phase |
| MOTOR POWER       | 2.5 HP / 2 HP                            |
| LINEAR GATE SPEED | 1ft/s (3m/10s)                           |
| CONTROL DESIGN    | CPU with 3-phase monitoring              |
| MOTOR DRIVER      | 6 Pin Lock                               |
| OVERLOAD SENSING  | Adjustable High-Amp Cutoff               |
| MAX GATE WEIGHT   | 4000kg                                   |
| IR SAFETY BEAM    | Optional                                 |
| LUBRICATION       | Oil Bath Gear Motor                      |
| REMOTE CONTROL    | Optional                                 |
| DIMENTIONS        | 323W x 369L x 538H                       |
| COATING           | Weather Resistant Powder Finish          |