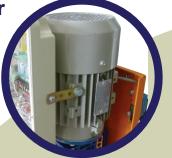

**3 Phase Heavy Duty Motor** 415v AC, 3-Phase, 2.5-HP Motor



## Industrial Grade Limit Switch

Highly durable, weather resistant electronic switch



## **PE Roller**

For Gate stability and to prevent damages to the gear rack and the output gear

> 4ton Max Weight Up to 4 Ton (4000Kg) of gate weight support



ton





| SPECIFICATION     |                                          |
|-------------------|------------------------------------------|
| MODEL             | COS-3B                                   |
| POWER SUPPLY      | 415v AC, 3 Phase / 230v AC, Single Phase |
| MOTOR POWER       | 2.5 HP / 2 HP                            |
| LINEAR GATE SPEED | 1ft/s (3m/10s)                           |
| CONTROL DESIGN    | CPU with 3-phase monitoring              |
| MOTOR DRIVER      | 6 Pin Lock                               |
| OVERLOAD SENSIN